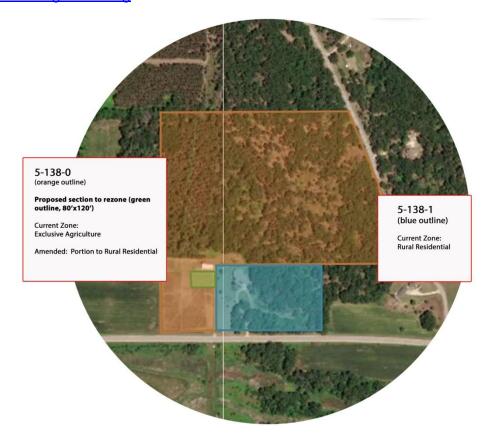

### SUMMARY

The proposed amendment would allow Rural Residential use zoning onto a portion of 5-138-0 (currently zoned Exclusive Ag). This amendment, if approved, will be recorded as part of the Map 2-2.1 Town of Farmington Land Use Map located on page 2-9 of the Land Use Element Section of the 2009-2030 Town of Farmington Comprehensive Plan that can be found online at <a href="https://www.townoffarmingtonlax.org">www.townoffarmingtonlax.org</a>.

# zoom view

Current Zone Exclusive Agriculture
5-138-1

Amendment: 80'x120' portion of 5-138-0 outlined in red will be now be zoned rural residential.