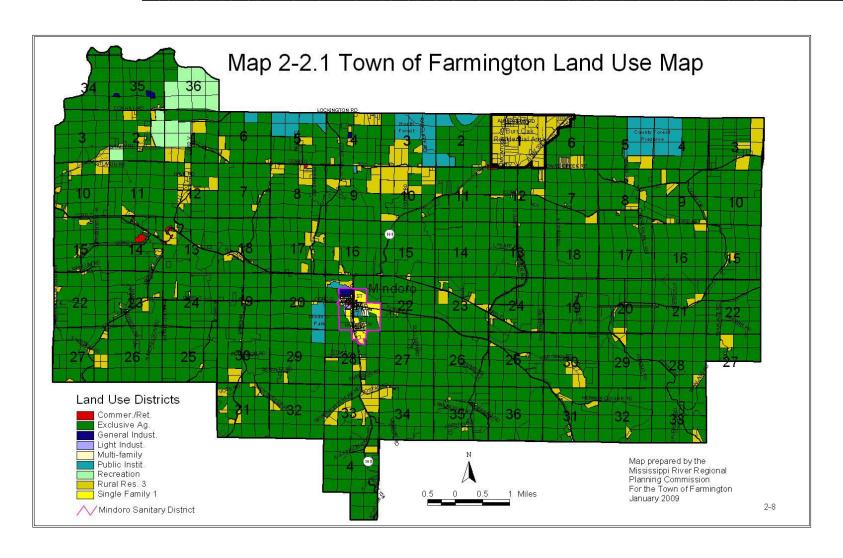

Dr. Michael White Petition

### SUMMARY

The proposed amendment would allow Rural Residential use zoning onto a portion of 5-138-0 (currently zoned Exclusive Ag). This amendment, if approved, will be recorded as part of the Map 2-2.1 Town of Farmington Land Use Map located on page 2-9 of the Land Use Element Section of the 2009-2030 Town of Farmington Comprehensive Plan that can be found online at <a href="https://www.townoffarmingtonlax.org">www.townoffarmingtonlax.org</a>.



Dr. Michael White Petition

### **CURRENT MAP**



Dr. Michael White Petition

### PROPOSED MAP



Dr. Michael White Petition

PROPOSED MAP ADDITIONAL VIEW 1\_\_\_\_\_

# zoom view

Current Zone Exclusive Agriculture
5-138-1

Amendment: 80'x120' portion of 5-138-0 outlined in red will be now be zoned rural residential.