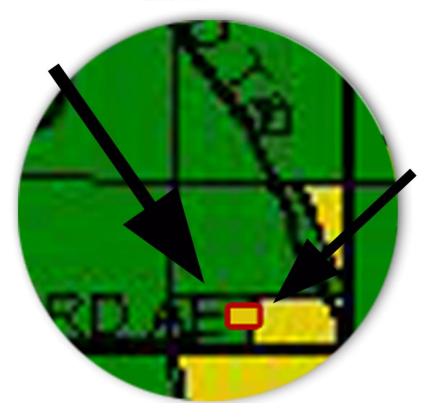

# zoom view

Current Zone Exclusive Agriculture
5-138-1

Amendment: 80'x120' portion of 5-138-0 outlined in red will be now be zoned rural residential.