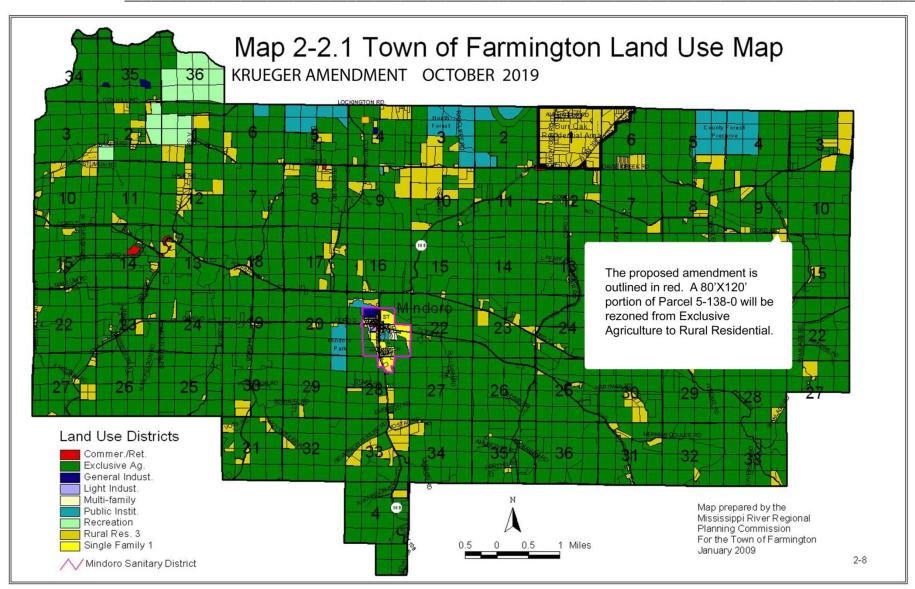

### SUMMARY

The proposed amendment would allow Rural Residential use zoning onto a portion of 5-138-0 (currently zoned Exclusive Ag). This amendment, if approved, will be recorded as part of the Map 2-2.1 Town of Farmington Land Use Map located on page 2-9 of the Land Use Element Section of the 2009-2030 Town of Farmington Comprehensive Plan that can be found online at <a href="https://www.townoffarmingtonlax.org">www.townoffarmingtonlax.org</a>.

### PROPOSED MAP

Dr. Michael White Petition

PROPOSED MAP ADDITIONAL VIEW 1\_\_\_\_\_