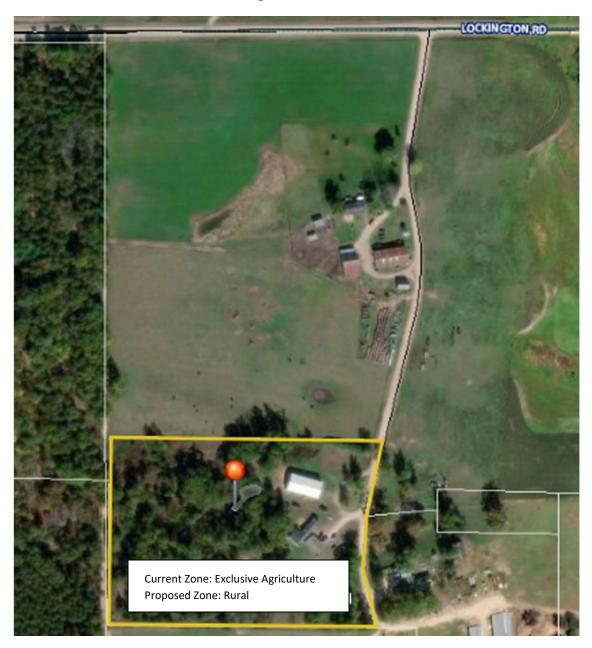

#### SUMMARY\_

The proposed amendment would allow Rural Residential use zoning for land parcel 5-532-2 (currently zoned Exclusive Ag). This amendment, if approved, will be recorded as part of the Map 2-2.1 Town of Farmington Land Use Map located on page 2-9 of the Land Use Element Section of the 2009-2030 Town of Farmington Comprehensive Plan that can be found online at <a href="http://www.townoffarmingtonlax.org">www.townoffarmingtonlax.org</a>.

Parcel 5-532-2 located off Lockington Road.