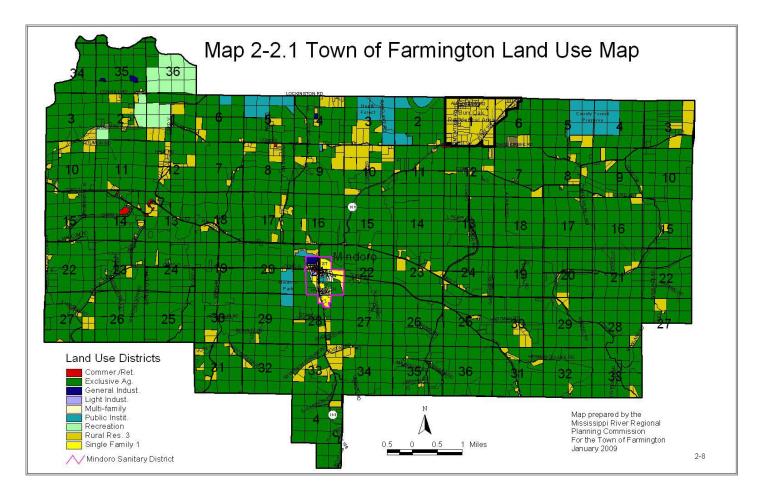

# Town of Farmington I Proposed Amendment to the Comprehensive Plan Byron Krueger Petition

#### SUMMARY\_

The proposed amendment would allow Rural Residential use zoning for land parcel 5-532-2 (currently zoned Exclusive Ag). This amendment, if approved, will be recorded as part of the Map 2-2.1 Town of Farmington Land Use Map located on page 2-9 of the Land Use Element Section of the 2009-2030 Town of Farmington Comprehensive Plan that can be found online at <a href="http://www.townoffarmingtonlax.org">www.townoffarmingtonlax.org</a>.

Parcel 5-532-2 located off Lockington Road.



## Town of Farmington I Proposed Amendment to the Comprehensive Plan

Byron Krueger Petition

#### Current Map\_



## Town of Farmington I Proposed Amendment to the Comprehensive Plan

Byron Krueger Petition

### Proposed Map\_



### Additional View Map \_