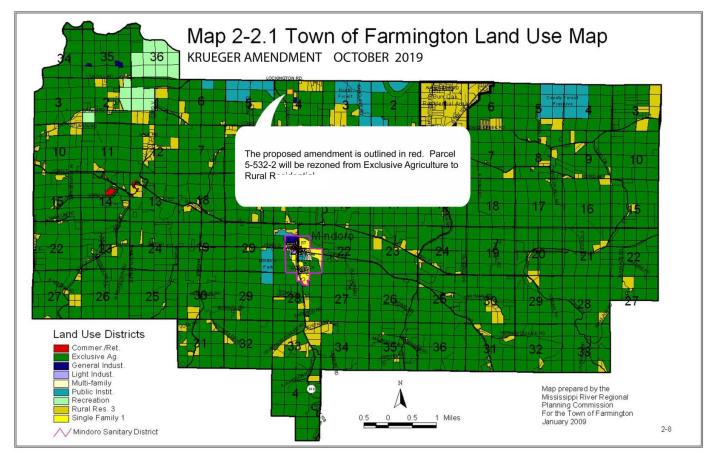

Proposed Amendment to the Comprehensive Plan Byron Krueger Petition

#### SUMMARY\_

The proposed amendment would allow Rural Residential use zoning for land parcel 5-532-2 (currently zoned Exclusive Ag). This amendment, if approved, will be recorded as part of the Map 2-2.1 Town of Farmington Land Use Map located on page 2-9 of the Land Use Element Section of the 2009-2030 Town of Farmington Comprehensive Plan that can be found online at <a href="http://www.townoffarmingtonlax.org">www.townoffarmingtonlax.org</a>.

Parcel 5-532-2 located off Lockington Road.



## Town of Farmington I Proposed Amendment to the Comprehensive Plan

Byron Krueger Petition

#### Current Map\_



## Town of Farmington I Proposed Amendment to the Comprehensive Plan

Byron Krueger Petition

### Proposed Map\_



### Additional View Map \_