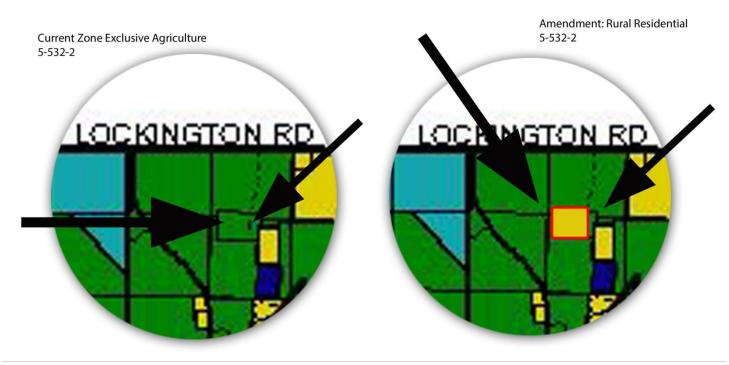

prehensive Plan Byron Krueger Petition

#### SUMMARY\_

The proposed amendment would allow Rural Residential use zoning for land parcel 5-532-2 (currently zoned Exclusive Ag). This amendment, if approved, will be recorded as part of the Map 2-2.1 Town of Farmington Land Use Map located on page 2-9 of the Land Use Element Section of the 2009-2030 Town of Farmington Comprehensive Plan that can be found online at <a href="http://www.townoffarmingtonlax.org">www.townoffarmingtonlax.org</a>.

Parcel 5-532-2 located off Lockington Road.



## Town of Farmington I Proposed Amendment to the Comprehensive Plan

Byron Krueger Petition

#### Current Map\_



## Town of Farmington I Proposed Amendment to the Comprehensive Plan

Byron Krueger Petition

### Proposed Map\_



### Additional View Map \_